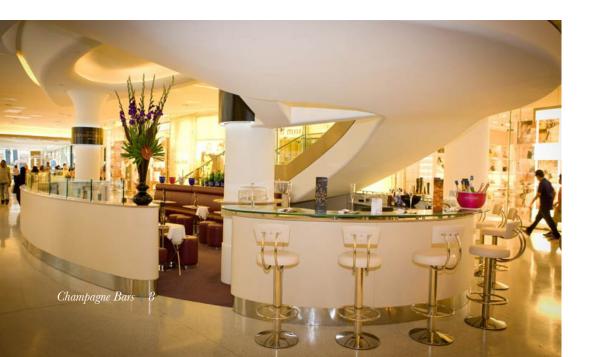

# SEARCYS CHAMPAGNE BAR, WESTFIELD LONDON

#### **Opening times**

Monday - Friday: 11am - 9pm Saturday: 11am - 9pm Sunday: 12am - 6pm

#### Available for hire

Monday - Sunday: 11am - 10pm

#### Capacity

Maximum 80 guests standing Ideal for drinks and canapé parties, corporate events and launches

#### **Exclusive hire**

Minimum spends with no venue hire Added extras: Musicians and AV equipment available (PA system, screens, projector and Champagne Experiences)