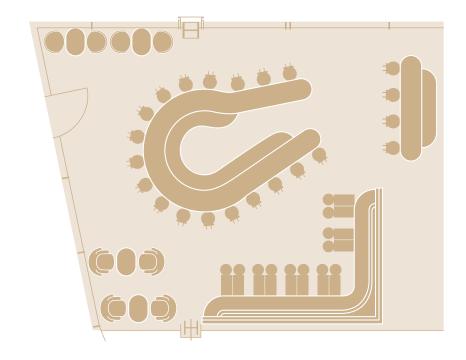

#### Capacity

Max 120 standing Ideal for drinks and canapé parties, corporate events and launches

#### **Exclusive hire**

Minimum spends with no venue hire Added extras: DJ's, AV equipment available PA system, screens, projector and Champagne Experiences