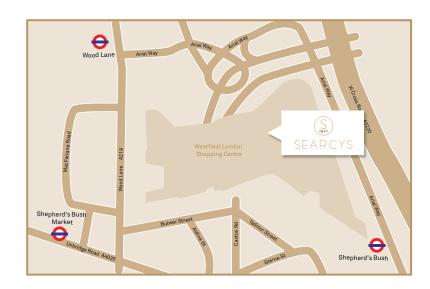

### VISIT US

Searcys Champagne Bar Westfield London is located within The Village, Westfield London shopping centre. There is car parking on-site or the nearest tube station is Shepherds Bush.

Searcys Champagne Bar, The Village, Westfield Shopping Centre Ariel way, London, W12 7GQ