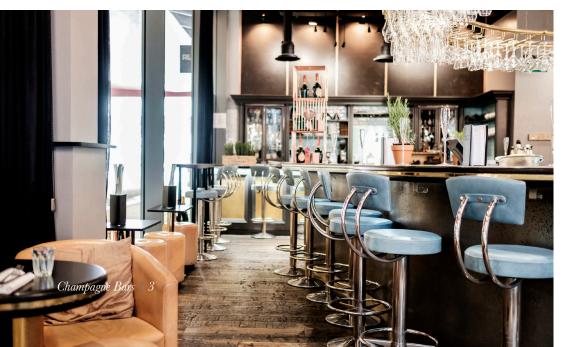

# SEARCYS ONE NEW CHANGE

#### **Opening times**

Monday - Friday: 10am - 11pm Saturday: 11am - 10pm Sunday: 12am - 6pm

#### Available for hire

Monday - Sunday: 8am - 2am

#### Capacity

Max 120 standing Ideal for drinks and canapé parties, corporate events and launches

#### **Exclusive hire**

Minimum spends with no venue hire Added extras: DJ's, AV equipment available PA system, screens, projector and Champagne Experiences