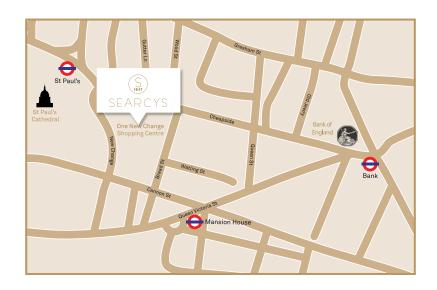

### VISIT US

Searcys Champagne Bar One New Change is ideally located between 3 tube stations – St. Paul's (Central Line), Bank (Central, Northern, Waterloo and City Line) and Mansion House (District and Circle Line). There is also a taxi rank located close by.

Searcys Champagne Bar, One New Change, London, EC4M 9AF

#### For events and reservations please contact:

Email: events@searcyschampagnebars.co.uk | Tel: 020 7871 1213