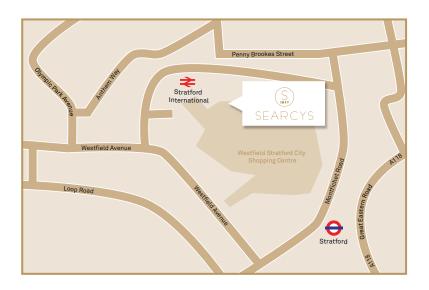

### VISIT US

Searcys Champagne Bar Westfield Stratford is located within Westfield Stratford City shopping centre. There is car parking on-site or the nearest tube station is Stratford (Jubilee and Central Line) or Stratford International (DLR).

Searcys Champagne Bar, 8a Ground Floor, The Arcade, Westfield Stratford City, London, E20 1EH