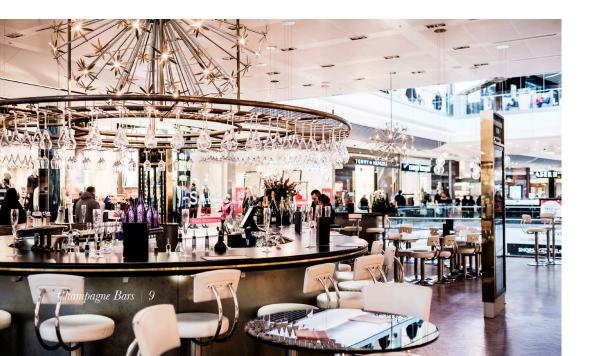

# SEARCYS CHAMPAGNE BAR, WESTFIELD LONDON

#### Capacity

Maximum 80 guests standing Ideal for drinks and canapé parties, corporate events and launches