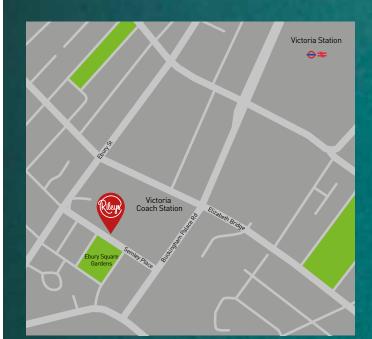

#### HOW TO FIND US

You can find us very easily, once you have found
Victoria Coach Station, as the venue backs directly onto this.

#### By Car

Follow the signs for Central London, heading towards Westminster. Once in the locality of Westminster, follow the signs for Victoria and then Victoria Coach Station. Buckingham Palace Road is the main road, off which Semley Place is situated, just past the Coach Station entrance.

#### By Train

Nearest Tube Stations: Victoria and Sloane Square. Both stations are 5 mins walking distance away from the venue.

#### By Bus

Buses: 11, 211, C10, 44, N44, C1, 170, N11 stop at Victoria Coach Station.

#### Local Car Parking

Nearest Pay & Display is Semley Place NCP Car Park, above the venue.

Free parking after 8.00pm outside the venue.

#### VICTORIA@RILEYS.CO.UK 020 7824 8261

RILEY'S SPORTS BAR 16 SEMLEY PLACE, VICTORIA, LONDON SW1W 9QJ

CHRISTMAS

Party packages...