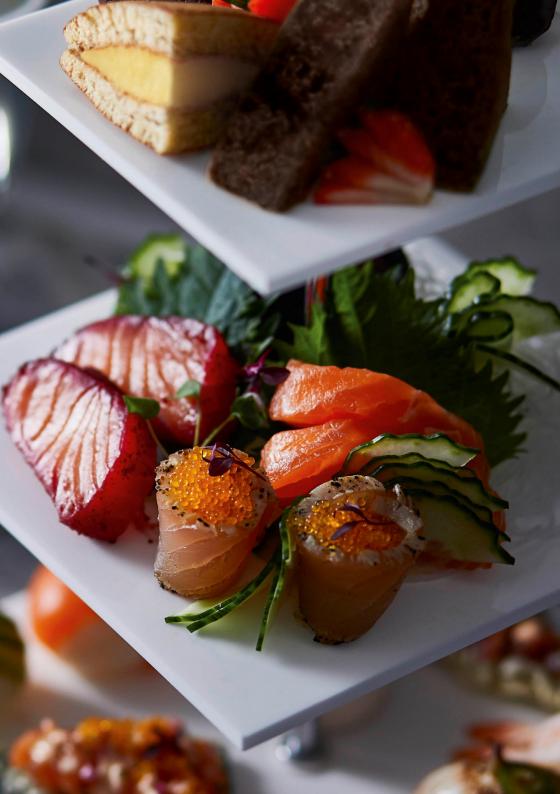

### aburi seared sushi selection

beef with teriyaki sauce topped with garlic puree & shichimi salmon topped with ponzu, garlic mayo & ikura scallop with sweet white miso & amaranth tuna, garlic mayo, arënkha caviar & ponzu

### selection of sashimi

coriander seared yellowfin tuna beetroot cured salmon seared yellowfin tuna & masago fresh salmon & shiso leaf salmon caviar with edible gold leaf

chocolate brownie & salted caramel rich chocolate ganache mochi custard dorayaki pancake