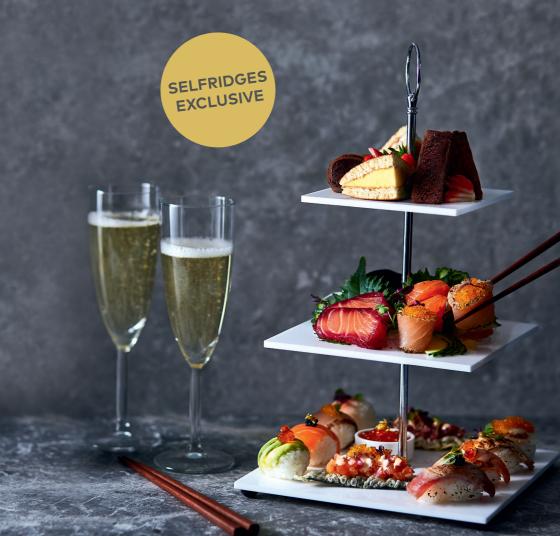

## tempura nori nachos

yellowfin tuna with ponzu salsa, topped with sriracha mayo, spring onions & shichimi fresh salmon & orange masago with ponzu salsa & sriracha mayo

# onigiri sushi balls

fresh salmon with amaranth
pepper seared yellowfin tuna & orange masago
avocado & Ikura caviar
fresh salmon, arënkha caviar & gold leaf

### aburi seared sushi selection

beef with teriyaki sauce topped with garlic puree & shichimi salmon topped with ponzu, garlic mayo & ikura scallop with sweet white miso & amaranth tuna, garlic mayo, arënkha caviar & ponzu

### selection of sashimi

coriander seared yellowfin tuna beetroot cured salmon seared yellowfin tuna & masago fresh salmon & shiso leaf salmon caviar with edible gold leaf

chocolate brownie & salted caramel rich chocolate ganache mochi custard dorayaki pancake

indulge with your choice of drink to share

special tea - pot of jing tea
£20 per person
prosecco - di maria 125ml glass
£25 per person
sparkling sake - kizakura piano 300ml bottle
£30 per person