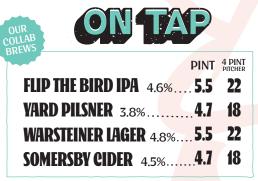

CORONA LAGER 4.5% 330ML 4.2

HOOCH HOOCH 4.5% 440ML 5

HOOLA HOOCH 4%440ML5

TIMMERMANS LAMBIC 5% 330ML 4.5 -KRIEK -STRAWBERRY

5.2% 330ML 4.3

KOPPABERG

FRUIT CIDER 4% 500ML 5 -STRAWBERRY & LIME -MIXED FRUIT -PASSION FRUIT

SHINDIGGER

SESSION

IPA 4.2% 440ML 5.3

PERONI PERONI

LAGER 5.1% 330ML 4.2



### 8 **AIN'T NO TING** Beefeater Gin with Velvet Falernum. St.Germain eldflower and Peychuad's bitters finished with fresh grapefruit and a Ting top.

WHAT'S **GOLDEN** 8.5 What's Gold N's Rum all over?... Wray & Nephew, Havana Club and Sailor Jerry Rums shaken with passionfruit, pineapple, orange and lime. Finished with your 5 a day.

**LYCHEE,** MYSELF & I 8 Mirror mirror on the wall, who's de cocktail with LA Soul, Lychee and Rose liquers shaken with Lychee, lemon juice and finishe