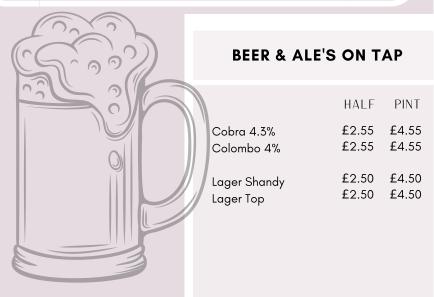

### SOFT DRINKS

| 330ML | Coke<br>Diet Coke<br>Lemoande<br>Fanta Orange<br>Ginger Beer | £2.65<br>£2.65<br>£2.65<br>£2.65<br>£2.65 | 200ML | Tonic Water<br>Slimeline To<br>Ginger Ale<br>Soda Water | onic  | £1.60<br>£1.60<br>£1.80<br>£1.50 | CORDIAL<br>Lime<br>Black Currant<br>Orange |                            |
|-------|--------------------------------------------------------------|-------------------------------------------|-------|---------------------------------------------------------|-------|----------------------------------|--------------------------------------------|----------------------------|
|       | Still Water                                                  | £2.50                                     |       | Juice                                                   | HALF  | PINT                             | ADD CORDI                                  | AL                         |
|       | Sparkling Wate                                               | er £2.50                                  |       |                                                         |       |                                  | MIXER                                      |                            |
|       | JUICE FIZZ                                                   |                                           |       | Apple<br>Cranberry                                      | £2.00 | £3.00                            | Water<br>Soda                              | £1.50/£2.00<br>£1.50/£2.50 |
|       | W Soda                                                       | £1.50/£2.00                               |       | Mango                                                   |       |                                  | Lemoande                                   | £1.50/£2.50                |
|       | W Lemonade                                                   | £1.50/£2.00                               |       | Pineapple                                               |       |                                  |                                            |                            |
|       |                                                              |                                           |       | Grapefruit                                              |       |                                  |                                            |                            |