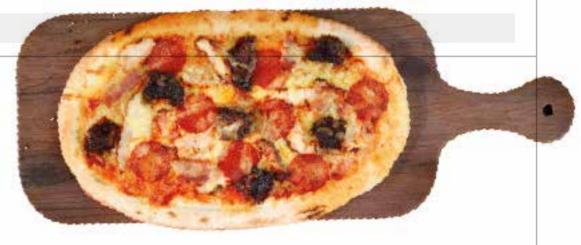

#### EASY CHEESY PIZZA (V-M)

Our hand-stretched, stone-baked sourdough base topped with tomato sauce, mozzarella & Cheddar and fresh basil. 1049 kcal

**VG-M ALTERNATIVE AVAILABLE** 1035 kcal

#### A LOAD OF PEPPERONI PIZZA

Our hand-stretched, stone-baked sourdough base topped with tomato sauce and mozzarella & Cheddar and loaded with spicy pepperoni. 1264 kcal

#### WAFFLE DOODLE DO

Buttermilk-coated chicken, Belgian waffle pieces and streaky bacon drizzled with maple syrup. 1863 kcal

+£5 PER PERSON UPGRADE

Our pizzas are made from a hand-stretched, stone-baked sourdough base and topped with tomato sauce and mozzarella & Cheddar (unless otherwise stated).