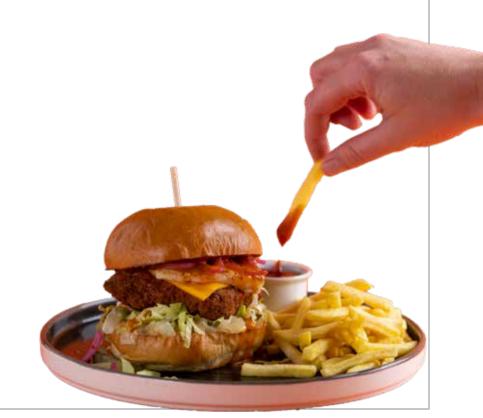

#### THE MELT BURGER

Choose beef patties 402 kcal, buttermilkcoated chicken 335 kcal or grilled chicken 130 kcal topped with bacon, a burger cheese slice, burger sauce, BBQ sauce, iceberg lettuce, ketchup, chopped onion and gherkin in a toasted bun with skinny fries and BBQ sauce.