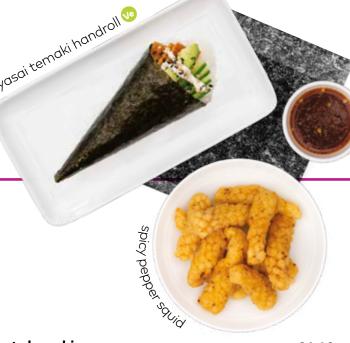

spicy pepper squid Glow Up! Crispy squid, dusted in a spicy seasoning, dished up with a chilli & ginger dipping sauce

£7.90 popcorn shrimp Tempura shrimp drizzled with a sweet shiro miso & chilli sauce 355kcal