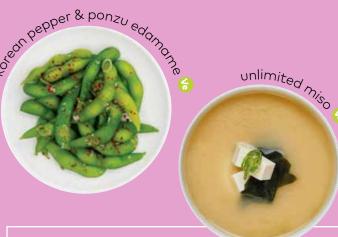

## edamame

classic edamame

| Dished up warm or cold, sprinkled with sea salt and spring onions 135kcal   |       |
|-----------------------------------------------------------------------------|-------|
| korean pepper & ponzu<br>edamame New!                                       | £3.50 |
| Warm edamame tossed in ponzu and sprinkled with Korean red pepper ( 139kcal |       |
| truffle edamame New!                                                        | £3.50 |
| Warm edamame drizzled in truffle oil<br>Ve 179kcal                          |       |

unlimited miso

Authentic Japanese soup with wakame,
spring onion & tofu; the perfect starter or
accompaniment to your meal 53kcal per cup