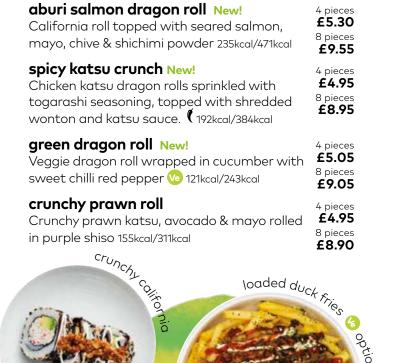

# sushi rolls

£3.50

£3.15

£3.95

£4.15

| O! roll Glow Up!                                                                                                                 | 4 piece<br><b>£5.00</b>                            |
|----------------------------------------------------------------------------------------------------------------------------------|----------------------------------------------------|
| srunchy california 💜<br>Surimi & avocado roll, topped with mayo,<br>eriyaki & crunchy onion 285kcal/571kcal                      | 3 piece<br><b>£4.7!</b><br>6 piece<br><b>£8.3!</b> |
| spicy chicken katsu roll Delicious chicken katsu & lettuce, rolled in hichimi powder & topped with tonkatsu auce 147kcal/294kcal | 3 piece<br><b>£4.7!</b><br>6 piece<br><b>£8.3!</b> |
| oll, topped with teriyaki & vegan mayo<br>70kcal/339kcal                                                                         | 6 piece<br><b>£8.3</b> !                           |

Inari, avocado, cucumber, lettuce & carrot

£4.70

Our signature salmon, avocado & mayo, 8 pieces **£9.00** rolled in orange masago 189kcal/378kcal salmon dragon roll Glow Up! £5.40 California roll topped with salmon, shichimi powder & spring onion (201kcal/442kcal