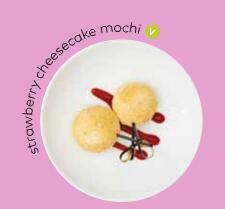

strawberry cheesecake little £4.40
moons mochi Glow Up!

Bites of creamy strawberry cheesecake, in a sweet rice casing 194kcal