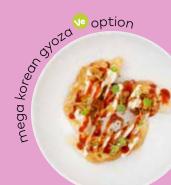

chicken 228kcal
prawn 237kcal

mega korean gyoza New! 3 pieces £5.80 Your choice of gyoza topped with Korean ketchup, shichimi, mayo, crispy & spring

veggie 193kcal
chicken 232kcal
prawn 241kcal

£4.40

£4.70