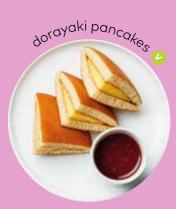

teriyaki, mayo, crispy & spring onions **veggie** 189kcal

chocolate little moons mochi

rice casing. A must try! V 233kcal

dorayaki pancakes

Chocolate truffle ganache in a light mochi

Japanese pancakes with a light custard centre, served with a tangy raspberry coulis