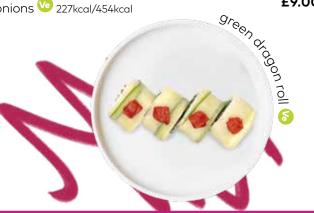

Inari, avocado, cucumber, lettuce & carrot

£4.70

Our signature salmon, avocado & mayo, 8 pieces **£9.00** rolled in orange masago 189kcal/378kcal salmon dragon roll Glow Up! £5.40 California roll topped with salmon, shichimi powder & spring onion (201kcal/442kcal