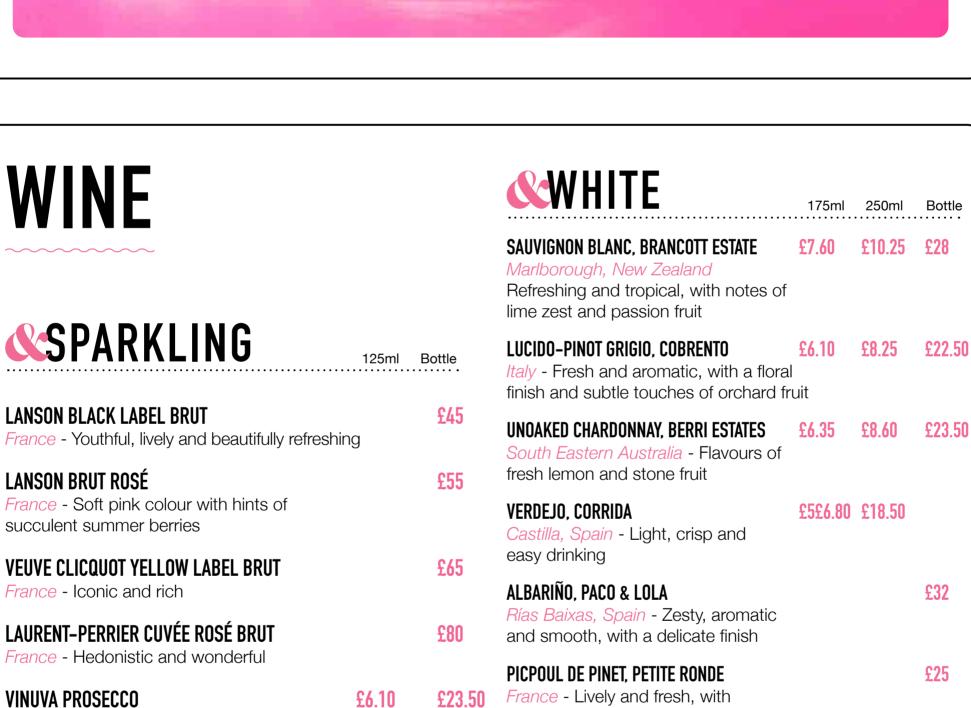

# California, USA - Medium-sweet and hitting notes of red fruit TEMPRANILLO ROSADO, CORRIDA Castilla, Spain - Zingy, off-dry and full of strawberry and raspberry flavours

BEERCCIDER

SOFTSMIXERS

FANTA ORANGE 330ml bottle 63 kcal SPRITE ZERO SUGAR 330ml bottle 3 kcal

Adults need around 2000 kcal per day

**TREE** 

£18.50 with a medium body MALBEC, CALLIA San Juan, Argentina - Rich, powerful and full of black and red fruits

568ml 4.5% ABV

275ml 4.0% ABV

275ml 4.0% ABV

Blue or Orange & Passionfruit.

WKD

PINOT NOIR, RARE VINEYARDS

TEMPRANILLO, CORRIDA

a citrus finish

CRED

CHENIN BLANC, NEDERBURG THE MANOR

Western Cape, South Africa

Deliciously fresh and peachy,

berry flavours with soft tannins

Castilla, Spain - Fresh and fruity,

with notes of blossom

France - Fresh and juicy, with gentle spice TEMPRANILLO, CAMPO VIEJO Rioja, Spain - Smooth, with aromas of cherry and a touch of vanilla

£21

£25

£7.35 MERLOT, LA CAMPAGNE £5.40 £20 Pays d'Oc, France - Soft red plums and blackcurrants with a spicy finish SHIRAZ, BERRI ESTATES £19 £6.95 £5.15 South Eastern Australia - Juicy dark

175ml

£5

250ml

Fireball Cinnamon depth-charged into Red Bull Sugarfree

**CROSÉ** 250ml Bottle PROVENCE ROSÉ, MIRABEAU Côtes de Provence, France Sophisticated and refined, with a beautiful salmon colour WHITE ZINFANDEL. WICKED LADY £6.35 £8.60

£5

£6.80

£8.25 £11.20

£6.75 £9.15

Italy - Crisp and refreshing fizz with just a

touch of sweetness

summer fruit flavour

**VINUVA PROSECCO ROSÉ** 

Italy - Lush pink Prosecco, full of

THE BEACH BY WHISPERING ANGEL

PINOT GRIGIO ROSATO, VINUVA

summery strawberry notes

330ml 4.5% ABV

330ml 5.0% ABV

330ml 4.2% ABV

330ml 5.0% ABV