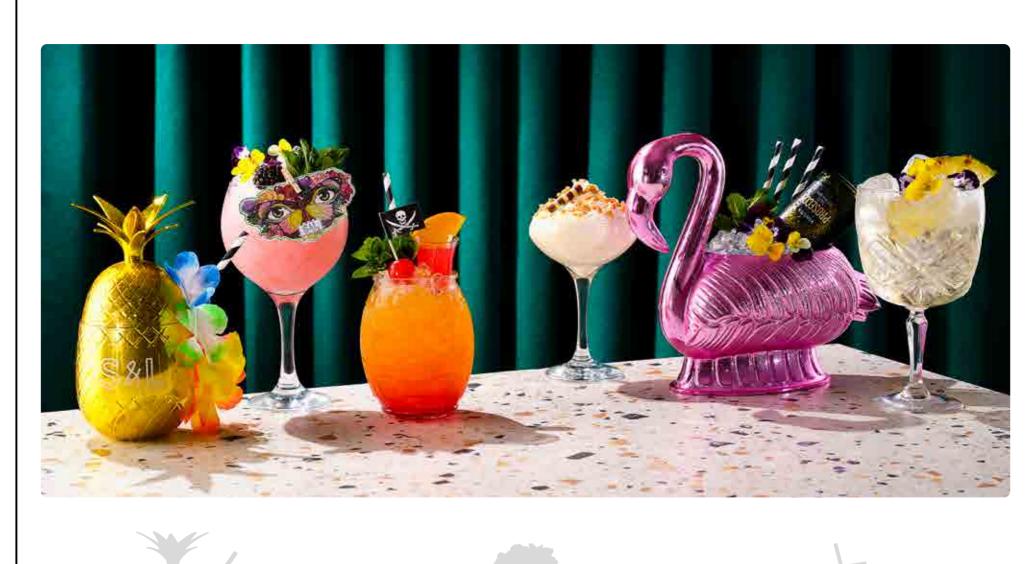

## our spiced pineapple mule? Lusciously tropical Bacardi Caribbean Spiced

rum, pineapple syrup, fresh lime juice and Fever-Tree ginger beer, served in our iconic S&L pineapple with a beaut flower bracelet just for you!

# liqueur, refreshing lychee purée and lemon juice, served with a

butterfly seed paper that blooms into flowers when you plant it. Blooming gorgeous, baby!

Spiced rum stirred up with a twist of passion truit purée and sweet pineapple juice and finished with your very own S&L shot.

# pineapple, glimmering gold dust and edible flowers.

Prosecco shot on the side