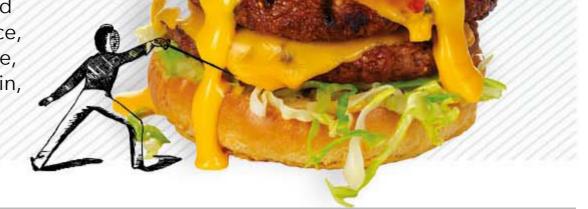

# CRAFTED BURGERS

Our burgers are served in a toasted bun with ketchup, burger sauce, iceberg lettuce, chopped onion and gherkin, with skin-on fries and BBQ sauce. Choose beef patties 402 kcal, buttermilk-coated chicken 325 kcal or Quorn<sup>™</sup> buttermilk-style fillet burger (VG) 188 kcal, then pick your topper.

#### **THE TRIPLE THREAT** 14.5

It's the biggest and baddest of the stacks, and it's piled up with triple beef patties, triple bacon, triple burger cheese slices and triple onion rings drizzled with cheese sauce, in a toasted bun with ketchup, burger sauce, iceberg lettuce, chopped onion and gherkin, with skin-on fries and BBQ sauce. 2209 kcal