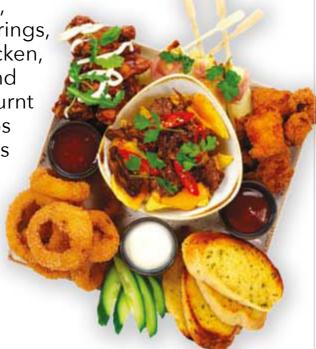

#### **THE CROWD PLEASER 17.5**

Eight chicken wings, garlic bread, onion rings, karaage coated chicken, halloumi skewers and cheesy BBQ beef burnt ends-topped-nachos with cucumber slices and dips.

Recommended for two people. 3282 kcal PAIRS WELL WITH AN AMERICAN STYLE ALE **OR IPA** 