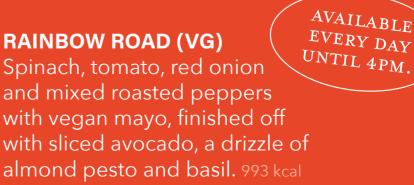

## Grilled mushroom, spinach and rocket drizzled with almond pesto. 1259 kcal

STREAKY BACON 97 kcal 2

SPICY PEPPERONI 102 kcal 1.5

THE NATURIST (V-M) 13.5

VG-M ALTERNATIVE AVAILABLE 1260 kcal PIMP YOUR PERFECT PIZZA