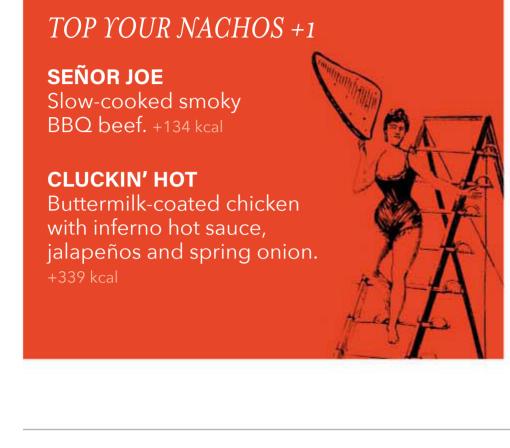

Eight chicken wings,

NACHOS EL CLÁSICO (V) 13 Topped with cheese sauce, guac, salsa, sour cream, jalapeños and rocket. Recommended for two people. 1278 kcal