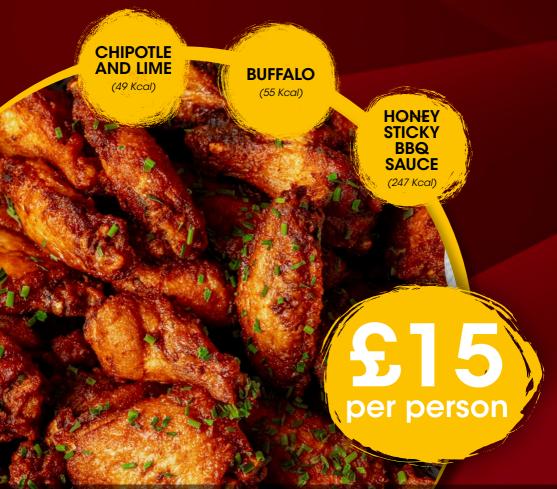

## BOTTOMLESS WINGS

Served with one of three signature sauces

Terms and conditions apply, please ask a team member for more information.

#### CHICKEN WINGS

served with blue cheese sauce, ranch dressing and celery stick

**10** (1008 Kcal), **20** (2016 Kcal), **30** (3024 Kcal)

£8/£15/£27

#### Choose one of four signature sauces:

chipotle and lime (49 Kcal) | Buffalo (55 Kcal) sticky honey BBQ sauce (247 Kcal) | hot 'n nasty (74 Kcal) |