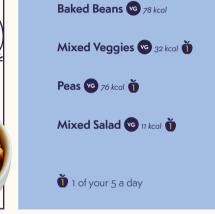

Baked Fish Fingers 176 kcal

Baked @ Buttermilk-Style Fillet VG 198 kcal

Pork Sausages & Gravy 292 kcal

Cheese & Sticky BBQ Chicken 264 kcal

| Waffle Fries V 225 kcal  |     |
|--------------------------|-----|
| Chips (186 kcal          |     |
| Skin-On Fries v 285 kcal |     |
| Mash 🕐 140 kcal          |     |
| Rice 🐨 136 kcal          | SV. |
|                          |     |