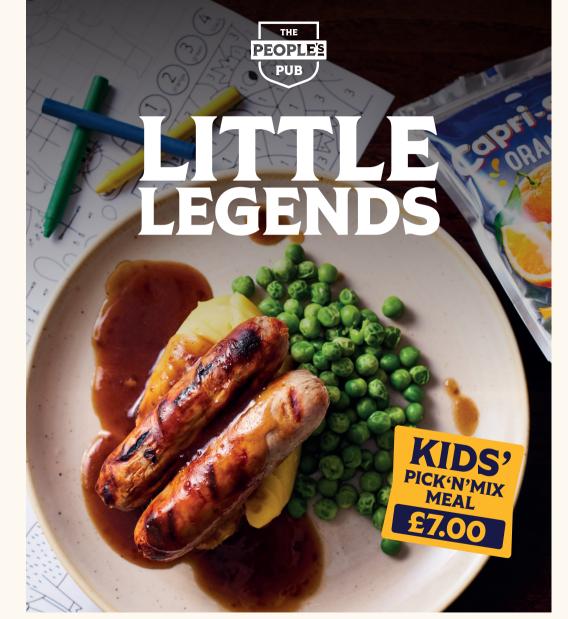

## **QUIZZY BUSINESS**

While you wait for your food, here are some cool facts and fun questions to keep the family entertained!

T&Cs

B90 4SJ.

- PROPER FACT Bats sleep hanging upside down and don't get dizzy!
- What is the tallest animal in the world? a) Lion b) Giraffe c) Elephant
- **3 How many legs does a spider have?** a) 4 b) 6 c) 8
- PROPER FACT Bees collect nectar to make honey.
- PROPER FACT The average distance from Earth to the moon is approximately 238,855 miles, and it would take about 9 years to walk there!
- **ALLERGY INFO**