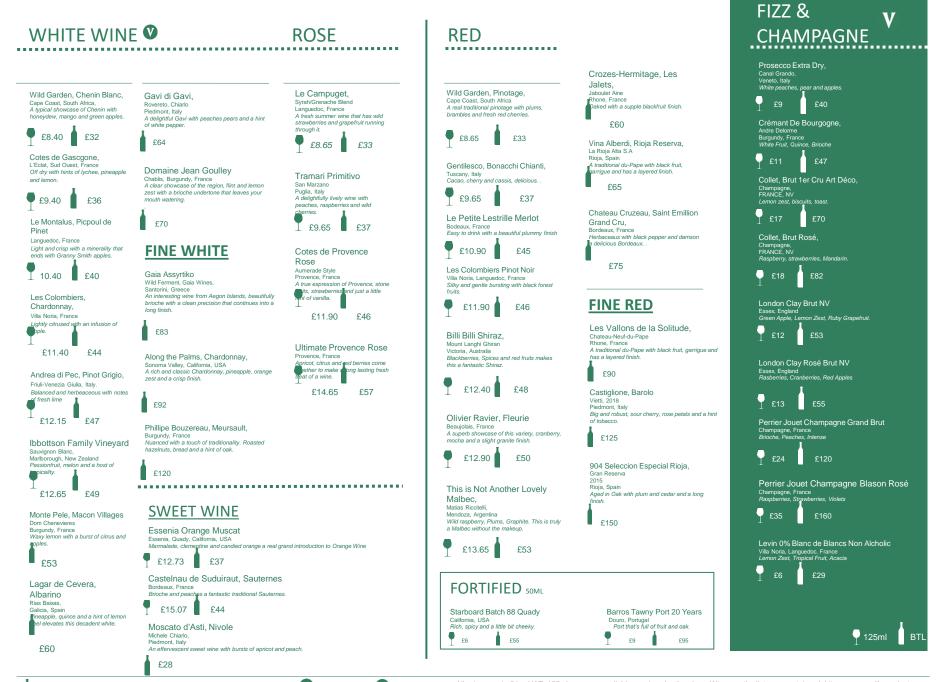

or Dry, Vodka, Vermouth

**Mojito,** Rum, Mint, Lime, Soda

Paris Rouge, Vodka, Lemon Juice, Raspberry, Champagne

A discretionary 10% service charge has been added to your bill. It is entirely distributed amongst our team as a way of recognizing their excellent service. If you would prefer to remove or adjust this charge, please let us know. Costaniss: C: Celery | CR: Crustaceans | MI: Milk | E: Eggs | F: Fish | G: Gluten | P: Peanuts | L: Lupin N: Nuts | M: Mustard | MO: Molluscs | S: Soya | SD: Sulphur dioxide | SE: Sesame We can offer accurate information on ingredients, however, due to the open plan nature of our kitchens, we are unable to quarantee that dishes are 'free from' allergens. If you have any specific dietary requirements please alert a member of staff prior to ordering.



Bottle 175ml



All prices are in £ inc VAT. 125ml measure available on wines by the glass. Wines on the list may contain sulphites, egg or milk products Please ask a member of staff should you require guidance.