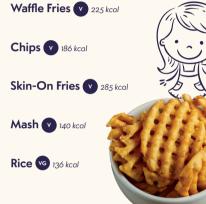

to availability. Management

(without notice) at any time. Photography is for guidance only.

Prices include VAT at the current rate.

reserves the right to refuse custom and/or withdraw/change offers

Stonegate Group, 3 Monkspath Hall Road, Solihull, West Midlands



1PP\_425\_KM\_Bd2\_0743



Follow our 3 easy steps, then finish with a sweet treat. Pop on a starter to feed hungrier tums.







Beef Burger With lettuce, 474 kcol

**Chicken Breast Burger** With lettuce, 341 kcal

Plant-Based Burger vo THIS<sup>™</sup> Isn't Beef burger with lettuce. 436 kcal

Baked Chicken Goujon Burger With lettuce, 334 kcal

Baked Chicken Goujons 230 kcal

Baked Fish Fingers 176 kcal

Baked @ Buttermilk-Style Fillet VG 198 kcal

Pork Sausages & Gravy 292 kcal

Cheese & Sticky BBQ Chicken 264 kcal







## **STEP 3 CHOOSE YOUR VEG**



## **SWEET TREATS**

Chocolate Fudge Cake With Belgian chocolate sauce and vanilla flavour

ice cream, 340 kcol

**Fruitypot**<sup>™</sup> JellySqueeze Strawberry flavour jelly. 55 kcal

Vanilla Flavour Ice Cream Two scoops, with Belgian chocolate

Non-Dairy Vanilla Iced Kream VG-M Two scoops, with Belgian chocolate sauce.

182 kcal





sauce. 260 kcal