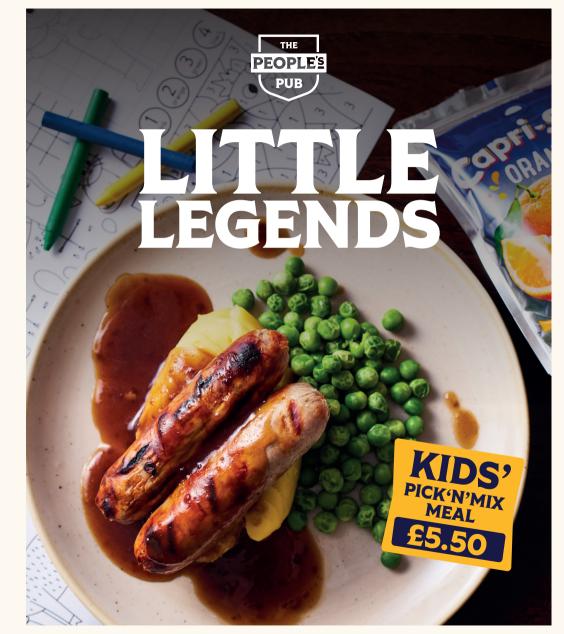

s / nutritional values stated are subject to change.

world is found in California, USA, and is estimated to be 4,000 to 5,000 years old!

**6** PROPER FACT – The oldest tree in the

- PROPER FACT The world's largest pizza was bigger than a football pitch.
- 8 PROPER FACT Some frogs can jump higher than a double-decker bus!
- PROPER FACT (maybe!) The Loch Ness Monster is a mythical creature said to live in Loch Ness in Scotland. Some people believe it's real and still lurking in the depths!

All products and offers are subject to availability. Management

(without notice) at any time. Photography is for guidance only.

Prices include VAT at the current rate.

reserves the right to refuse custom and/or withdraw/change offers

Stonegate Group, 3 Monkspath Hall Road, Solihull, West Midlands



1PP\_425\_KM\_Bd2\_0743



Follow our 3 easy steps, then finish with a sweet treat. Pop on a starter to feed hungrier tums.







Beef Burger With lettuce, 474 kcol

**Chicken Breast Burger** With lettuce, 341 kcal

Plant-Based Burger vo THIS<sup>™</sup> Isn't Beef burger with lettuce. 436 kcal

Baked Chicken Goujon Burger With lettuce, 334 kcal

Baked Chicken Goujons 230 kcal

Baked Fish Fingers 176 kcal

Baked @ Buttermilk-Style Fillet VG 198 kcal

Pork Sausages & Gravy 292 kcal

Cheese & Sticky BBQ Chicken 264 kcal







## **STEP 3 CHOOSE YOUR VEG**



## **SWEET TREATS**

Chocolate Fudge Cake With Belgian chocolate sauce and vanilla flavour

ice cream, 340 kcol

**Fruitypot**<sup>™</sup> JellySqueeze Strawberry flavour jelly. 55 kcal

Vanilla Flavour Ice Cream Two scoops, with Bel