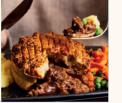

# **THE GRILL**

All our orills are dished up with chips. half a grilled tomato and peas.

Mixed Grill 15.50 Rump steak, gammon steak, chicken breast. Cumberland sausage and a fried egg. 1222 kcal

Gammon Steak 11.50 With a fried egg, beer-battered onion rings and grilled pineapple.

10oz Rump Steak 16.00 With beer-battered onion rings. 062 kcal

Small Rump Steak 11.50 With beer-battered onion rings.