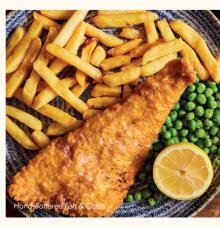

## **PUB FAVES**

Hand-Battered Fish & Chips 10.00 With peas or mushy peas and tartare sauce. peas 1259 kcal mushy peas 1271 kcal + Bread & Butter 1.50 +174 kcal