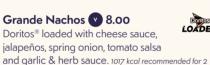

**DORITOS® LOADED NACHOS** Dirty Doner 7.50

Chicken & beef doner meat cheese sauce, PEPPADEW<sup>®</sup> pepper, spring onion, crispy onion, tomato salsa and garlic & herb sauce. 547 kcal

Doner King Nachos 9.50 Doritos<sup>®</sup> loaded with chicken & beef doner meat, cheese sauce. PEPPADEW<sup>®</sup> pepper, crispy onion, spring onion, tomato salsa and