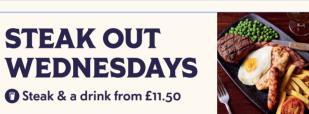

# **THE GRILL**

All our orills are dished up with chips. half a grilled tomato and peas.

Mixed Grill 15.50 Rump steak, gammon steak, chicken breast. Cumberland sausage and a fried egg. 1222 kcal

Gammon Steak 11.50 With a fried egg, beer-battered onion rings and grilled pineapple.

10oz Rump Steak 16.00 With beer-battered onion rings. 062 kcal

Small Rump Steak 11.50 With beer-battered onion rings.