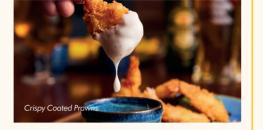

Piri-Piri Hot Sauce & Jalapeños 246 kcal

Hunter's BBQ Chips 6.75 Chips topped with cheese sauce, tender chicken pieces, smoked streaky bacon bits and sticky BBQ sauce. 545 kcal

Crispy Coated Prawns 7.50 With a garlic & herb dip. 452 kcal