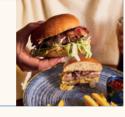

# **PROPER GOOD BURGERS**

**CHICKEN** 

All our burgers come in a soft glazed bun with lettuce, onion and gherkin, dished up with a side of skin-on fries.

#### The BBQ Mac 11.50

Our big and juicy beef burger with mac 'n' cheese, burger cheese, spring onion, sticky BBQ sauce and burger sauce. 1172 kcal

The Melt 11.00 Our big and juicy beef burger with smoked streaky bacon, burger cheese and burger sauce, 1022 kcal