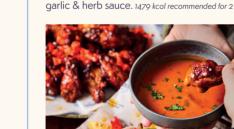

**DORITOS® LOADED NACHOS** Dirty Doner 7.50

Chicken & beef doner meat cheese sauce, PEPPADEW<sup>®</sup> pepper, spring onion, crispy onion, tomato salsa and garlic & herb sauce. 547 kcal

Doner King Nachos 9.50 Doritos<sup>®</sup> loaded with chicken & beef doner meat, cheese sauce. PEPPADEW<sup>®</sup> pepper, crispy onion, spring onion, tomato salsa and