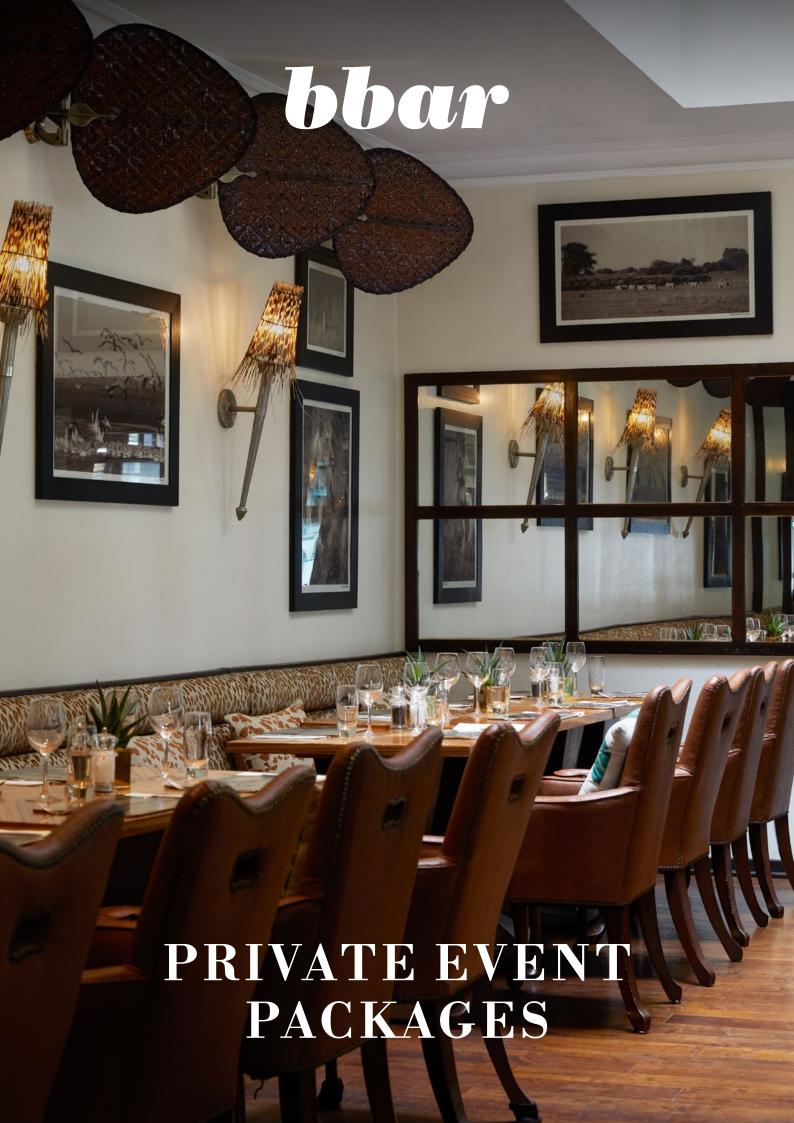

Whether you are a party of 10 or a group of 150 we have a package for you to enjoy the warm, friendly ambiance of bbar - Victoria's best cocktail bar and restaurant.

| Capacities         | Exclusive<br>Use | Restaurant<br>& Plateau | Main Bar<br>Area | Outside<br>Terrace | 43 Below | The<br>Leopard<br>Room |
|--------------------|------------------|-------------------------|------------------|--------------------|----------|------------------------|
| Minimum            | 50               | 30                      | 25               | 8                  | 15       | 8                      |
| Maximum            | 180              | 80                      | 70               | 100                | 50       | 40                     |
| Sit Down Dinner    | 90               | 35                      | 35               | 40                 | 20       | 29                     |
| Standing Reception | 180              | 80                      | 70               | 100                | 50       | 40                     |