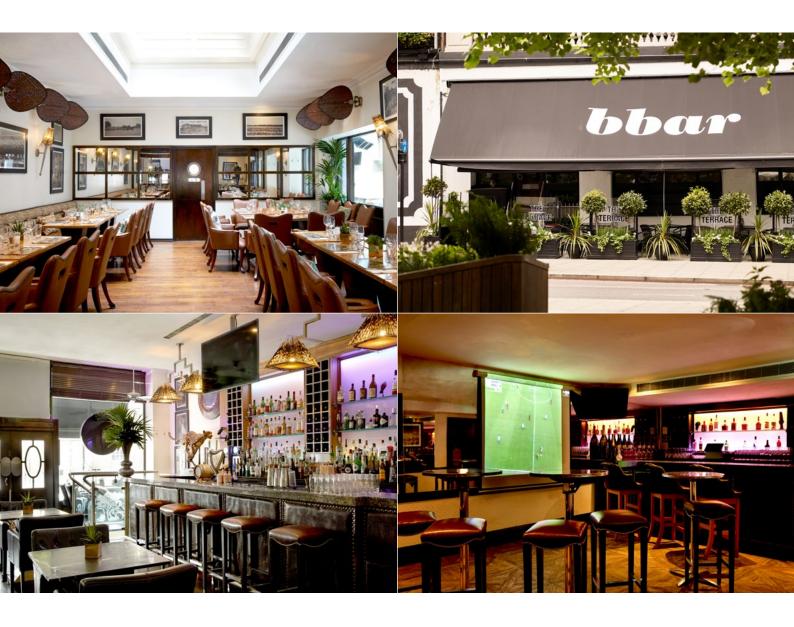

Whether you are a party of 10 or a group of 150 we have a package for you to enjoy the warm, friendly ambiance of bbar - Victoria's best cocktail bar and restaurant.

| Capacities         | Exclusive<br>Use | Restaurant<br>& Plateau | Main Bar<br>Area | Outside<br>Terrace | 43 Below | The<br>Leopard<br>Room |
|--------------------|------------------|-------------------------|------------------|--------------------|----------|------------------------|
| Minimum            | 50               | 30                      | 25               | 8                  | 15       | 8                      |
| Maximum            | 180              | 80                      | 70               | 100                | 50       | 40                     |
| Sit Down Dinner    | 90               | 35                      | 35               | 40                 | 20       | 29                     |
| Standing Reception | 180              | 80                      | 70               | 100                | 50       | 40                     |