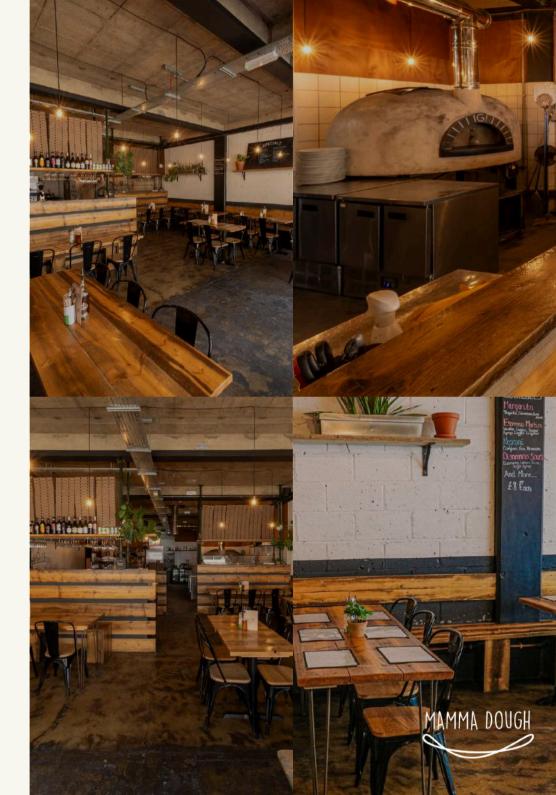

Sydenham

**Location** | 299 Kirkdale, London SE26 4QD

Conveniently located just around the corner from Sydenham Station, our Sydenham restaurant offers an intimate setting with a warm, industrial charm. At its heart is a roaring stone kiln oven, creating both a visual focal point and a lively, inviting atmosphere. With its boutique feel and relaxed energy, Mamma Dough is ideal for intimate dinner parties and cosy get-togethers.