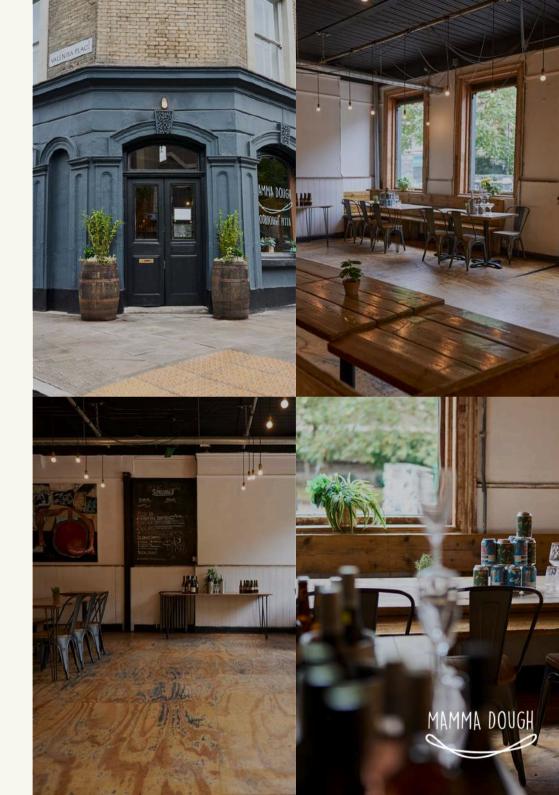

With curated three-course menus and the option for external catering, Mamma Dough is a versatile and welcoming choice for your next event.

Brixton

**Location** | 354 Coldharbour Ln, Brixton SW9 8QH

Located on Coldharbour Lane in the heart of Brixton, Mamma Dough offers a vibrant setting that reflects the area's creative energy. The space features rustic wooden tables, large front windows that bring in plenty of natural light, and high, exposed ceilings that give it a relaxed, open feel. Whether you're planning a casual get-together or a private event, Mamma Dough Brixton provides a stylish, welcoming backdrop in one of South London's most dynamic neighbourhoods.