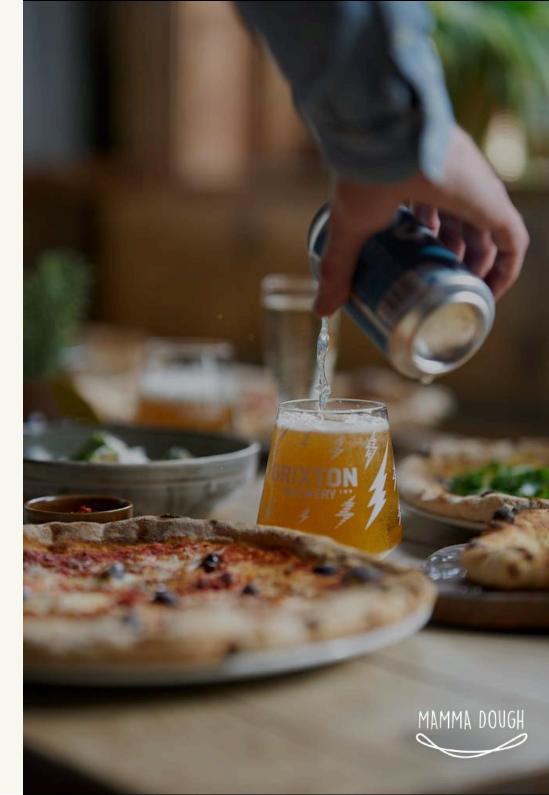

# Beers & Cider

**COLDHARBOUR LAGER** | 5.5

Brixton 4.4%

ATLANTIC AMERICAN PALE ALE | 6

Brixton 5.4%

**LOW VOLTAGE SESSION IPA** | 5.5

Brixton 4.3%

**SWITCH LOW ALCOHOL** | 5.25

Brixton 0.5%

**PECKHAM PILS LAGER** | 6.75

Peckham Rye 4.8%

**BANDIT PALE ALE (gf)** | 6.25

Gipsy Hill 3.4%

**HAWKES CIDER** | 5.5

Urban Orchard 4.5%

Cocktails