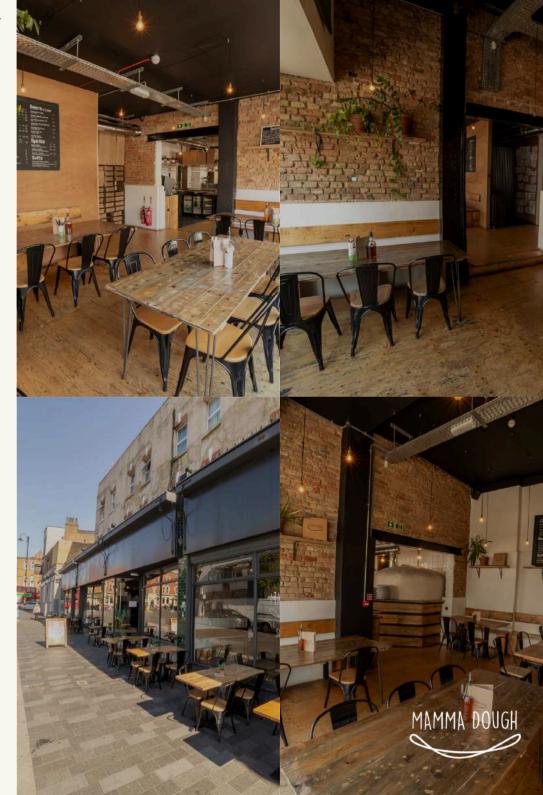

Ladywell

Location | 40 Ladywell Rd, London SE13 7UZ

VENUE CAPACITY

Standing | 80 Guests

Seated | 40 Guests

PARLOUR CAPACITY **Standing** | 40 Guests **Seated** | 25 Guests

A beloved fixture in Ladywell Village, this relaxed and characterful restaurant is perfect for everything from after-work bites to family gatherings and date nights. For special occasions, the downstairs parlour offers a secluded private dining space – intimate and tucked away, ideal for private parties and memorable celebrations.