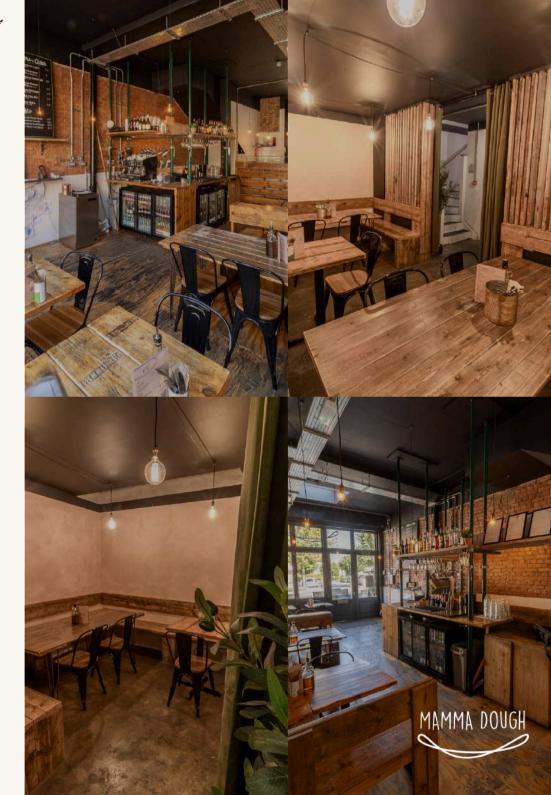

South Norwood

**Location** | 1-7 Station Rd, London SE25 5AH

VENUE CAPACITY

Standing | 150 Guests

Seated | 60 Guests

PARLOUR CAPACITY **Standing** | 50 Guests **Seated** | 25 Guests

LOUNGE CAPACITY **Standing** | 50 Guests **Seated** | 25 Guests

Just a stone's throw from Norwood Junction station, our South Norwood restaurant is bright, open, and full of natural light, thanks to large windows that offer the perfect spot for a bit of people watching. The venue also features two boutique private hire spaces, the parlour and the lounge, designed for smaller standing gatherings or intimate dining experiences. Whether you're hosting a casual get-together or a more curated event, this versatile space brings style and ease to every occasion.