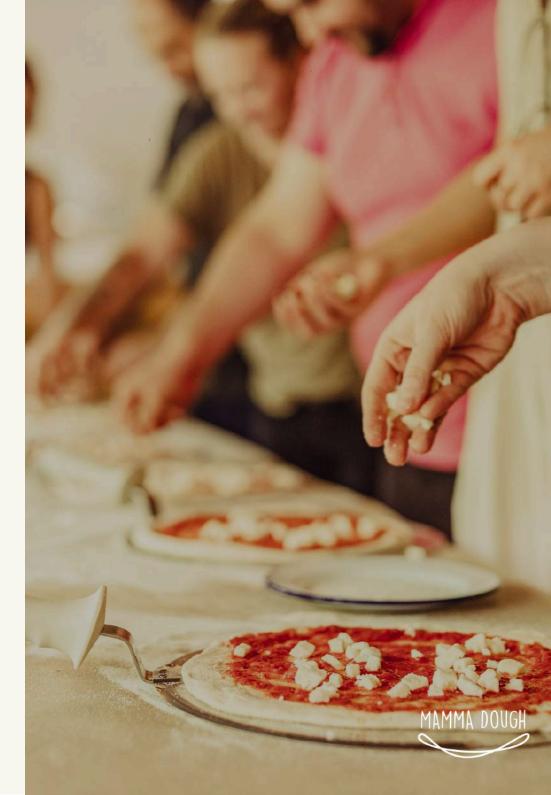

#### **AFFOGATO**

vanilla ice cream, espresso, biscotti

Pizza Masterclass £35 per person

Start things off with our famous...

#### **BAMBINOUGHS**

parmesan dough bites with garlic mayo

We will then provide you with Mamma's signature sourdough, mozzarella and tomato sauce...

#### **CHOOSE ANY THREE TOPPINGS**

caramelised onion, butternut squash, pepperoni salami, nduja, olives, mushrooms

Our expert chef will guide you through the pizza making process, before they get things fired up in our stone kiln ovens. You can then enjoy your creation, before choosing one of our desserts...